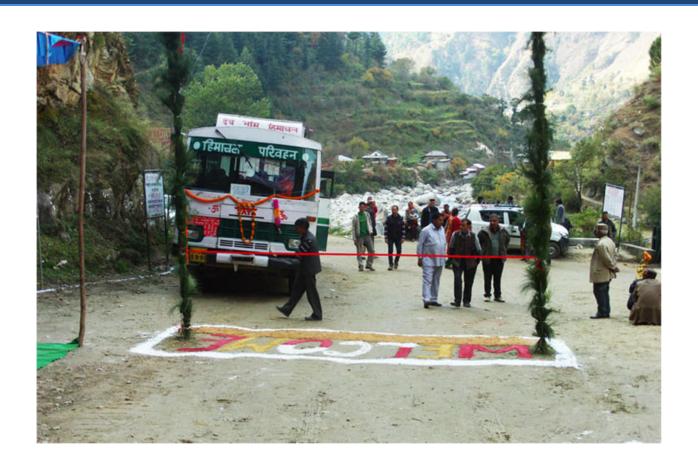

capacity       | 2 Nos.   |
|        |                          |          |

| 8  | TAR BOILER                    | 2 Nos. |
|----|-------------------------------|--------|
| 9  | PAVER FINISHER                | 4 Nos. |
| 10 | HOT BITUMEN & EMERSON SPRAYER | 2 Nos  |
|    | 3 Ton Capacity                |        |
| 11 | VIBRATOR                      |        |
|    | Compactor IR                  | 5 Nos. |
| 12 | HYDRA CRANE                   |        |
|    | Indo Farm                     | 4 Nos. |
| 13 | STONE CRUSHER                 |        |
|    | Installed at Sunder Nagar     | 1 No.  |
|    | Installed at Chamba           | 1 No.  |
|    | Installing at Darbogh, Shimla | 1No.   |
| 14 | TRACTOR                       | 3 Nos. |

# PHOTOGRAPHS OF COMPLETED AND ONGOING WORKS



































### **REGISTRATION CERTIFICATE**



#### HIMACHAL PRADESH PUBLIC WORKS DEPARTMENT

#### \*MEMORANDUM\*

The contractors noted below have submitted application for renewal of their Enlistment as Class shown in the column No.5 below for B&R works on the expiry of validity period of their enlistment. The enlistment of the contractors are, therefore, renewed in New Enlistment Rules 2015, for further period shown in the remarks column on the terms and conditions mentioned in the original enlistment order. The contractors have also deposited the prescribed amount of renewal fee vide G.R. No mentioned under column No.3. Further the exemption facility of earnest money and security will not be applicable for all works of PMGSY, CRF, RIDF (NABARD) and National Highway