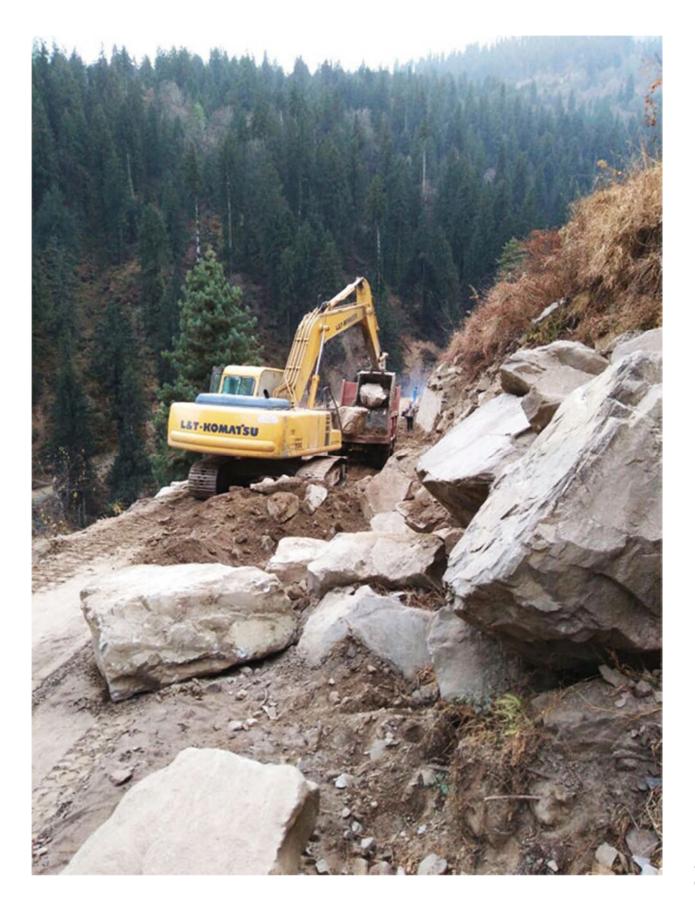

| 2 Nos.   |
|        |                          |          |

| 8  | TAR BOILER                    | 2 Nos. |
|----|-------------------------------|--------|
| 9  | PAVER FINISHER                | 4 Nos. |
| 10 | HOT BITUMEN & EMERSON SPRAYER | 2 Nos  |
|    | 3 Ton Capacity                |        |
| 11 | VIBRATOR                      |        |
|    | Compactor IR                  | 5 Nos. |
| 12 | HYDRA CRANE                   |        |
|    | Indo Farm                     | 4 Nos. |
| 13 | STONE CRUSHER                 |        |
|    | Installed at Sunder Nagar     | 1 No.  |
|    | Installed at Chamba           | 1 No.  |
|    | Installing at Darbogh, Shimla | 1No.   |
| 14 | TRACTOR                       | 3 Nos. |

# PHOTOGRAPHS OF COMPLETED AND ONGOING WORKS



































### **REGISTRATION CERTIFICATE**



#### HIMACHAL PRADESH PUBLIC WORKS DEPARTMENT

#### \*MEMORANDUM\*

The contractors noted below have submitted application for renewal of their Enlistment as Class shown in the column No.5 below for B&R works on the expiry of validity period of their enlistment. The enlistment of the contractors are, therefore, renewed in New Enlistment Rules 2015, for further period shown in the remarks column on the terms and conditions mentioned in the original enlistment order. The contractors have also deposited the prescribed amount of renewal fee vide G.R. No mentioned under column No.3. Further the exemption facility of earnest money and security will not be applicable for all works of PMGSY, CRF, RIDF (NABARD) and National Highways. They shall