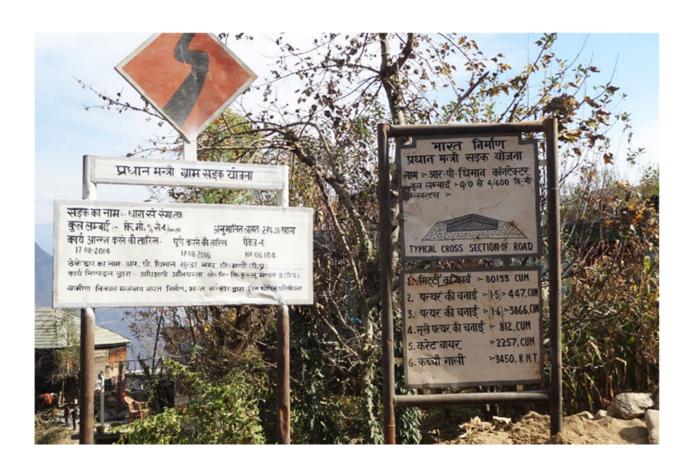

# **WORK EXPERIENCE**

-

| Sr. No. | Name of work                                                                                                                                                                                                                                                                                                                                                                                                                                                                                                          | Completion Cost. |
|---------|-----------------------------------------------------------------------------------------------------------------------------------------------------------------------------------------------------------------------------------------------------------------------------------------------------------------------------------------------------------------------------------------------------------------------------------------------------------------------------------------------------------------------|------------------|
| 1. (a)  | Kiunr Hydro Power Project of Civil & Mechanical works, Such as construction of roads leading of project site, construction of Magazine and road for Magazine, approaches to different sites such as power house, site office, labour huts etc. Retaining Walls /Breast walls, (HRT) underground tunnel work, Adit, Complete Weir Site, (HRT) tunnel work, water conductor, Foreway, Anchor Block, Penstock, Power House, Transmission line with materials, Side by side the work of HRT complete within all respects. | Rs. 4534.91 lacs |
| (b)     | Electro Mechanical Machineries Andritz Hydro Pvt. Ltd                                                                                                                                                                                                                                                                                                                                                                                                                                                                 | Rs. 975.00 lacs  |
| 2.      | Construction of Traffic Tunnel Km 0/0 to 2/874 at Aut under HPSEB Division Larji, Distt. Mandi                                                                                                                                                                                                                                                                                                                                                                                                                        | Rs.3538.06 lacs  |
| 3.      | Reprofiling of Satluj river bed excavation and plunge pool excavation (dredging) Downstream of Nathpa Dam from RD 58.263m to 533.263m at Nathpa and Restoration of approach road to SFT Outfall structure RD 1100m silt Flushing cut and cover at Nathpa and other works i/c Hiring of machineries etc                                                                                                                                                                                                                | Rs.1062.16 lacs  |
| 4.      | C/o civil work for River diversion at intake, HRT and convenience channel excavation work And hiring of machines etc. of HCC Ltd. At Recong Peo Distt. Kinnaur at Kashang Hydro Electric Project                                                                                                                                                                                                                                                                                                                      | Rs. 1298.48 lacs |
| 5.      | Road works and Metalling and Tarring work Malana Power Co.<br>Limited Distt. Kullu (C/o road from Power House to weir site)                                                                                                                                                                                                                                                                                                                                                                                           | Rs.1510.00 lacs  |
| 6.      | Underground HRT and Power House Excavation at Largi HPSEB (Hydel Project Work) and works as Sub-Contractor of main agency                                                                                                                                                                                                                                                                                                                                                                                             | Rs.1457.13 lacs  |
| 7.      | HRT and open channel excavation work in Gaz Hydel Project in Distt. Kangra                                                                                                                                                                                                                                                                                                                                                                                                                                            | Rs. 936.15 lacs  |
| 8.      | HRT and Power House Construction work in Thirot Hydel Project in Distt                                                                                                                                                                                                                                                                                                                                                                                                                                                | Rs. 668.44 Lacs  |
| 9.      | Wear site and Power House Construction work in Baner Hydel<br>Project in Distt. Kangra                                                                                                                                                                                                                                                                                                                                                                                                                                | Rs. 639.70 lacs  |
| 10.     | C/O Naglari To Sarachi road                                                                                                                                                                                                                                                                                                                                                                                                                                                                                           | Rs. 498.06 lacs  |

### Note:-

Works completed where cost is less then Rupees One Crore in Govt. sectors/ Private Organizations have not been taken in to consideration in this detail. I have executing many other civil works as well as interested to serve the organization in other States also for all works.