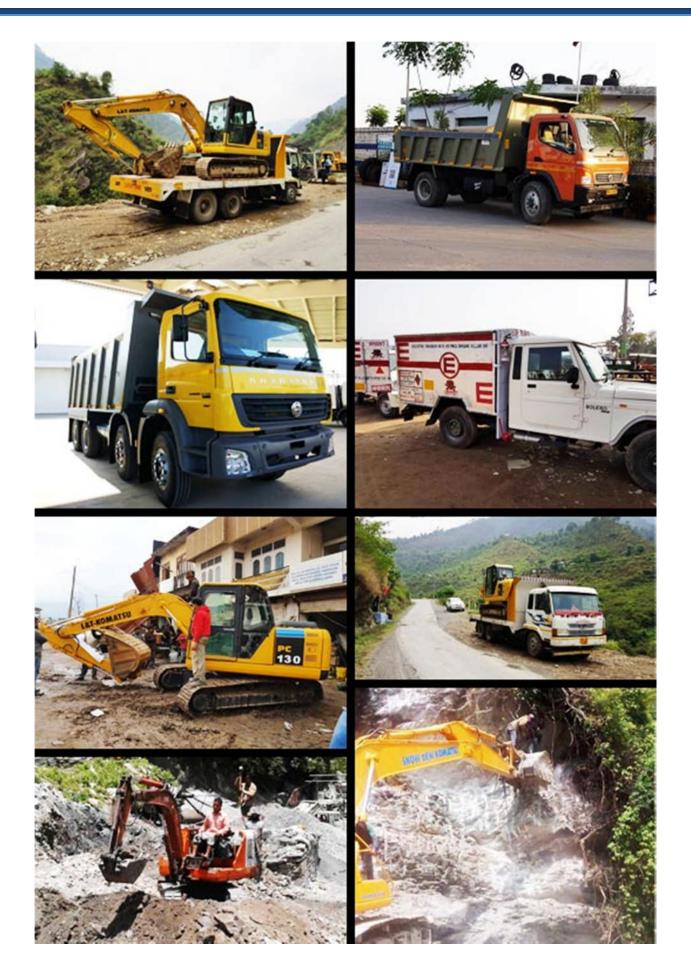

# **DETAIL OF ASSETS/ MACHINERIES**

| S. No. | Reference of Machine     | Quantity |
|--------|--------------------------|----------|
| 1      | EXCAVATOR                |          |
|        | A) L & T PC300           | 3 Nos.   |
|        | B) L & T PC210           | 4 Nos.   |
|        | C) L & T PC200           | 5 Nos.   |
|        | D) L & T PC130           | 5 Nos.   |
|        | E) TATA Hitachi EX70     | 2 Nos.   |
|        | F) L & T PC71            | 4 Nos.   |
|        | G) TATA Hitachi TMX20    | 4 Nos.   |
|        | H) JCB 3DX               | 5 Nos.   |
| 2      | DOZER                    |          |
|        | Komatsu D50-A-15         | 3 Nos.   |
| 3      | LOADER                   |          |
|        | CL30                     | 3 Nos.   |
| 4      | TRUCK/TIPPER/HYVA/TRALLA |          |
|        | A) BharatBebz            | 6 Nos.   |
|        | B) AMW                   | 4 Nos.   |
|        | C) Eicher                | 6 Nos.   |
|        | D) TATA                  | 8 Nos.   |
| 5      | AIR COMPRESSOR           |          |
|        | A) ELGI                  | 7 Nos.   |
|        | B) IR                    | 8 Nos.   |
|        | C) ATLAS COPCO           | 6 Nos.   |
| 6      | ROAD ROLLER              |          |
|        | 8 -10 Tonn capacity      | 6 Nos.   |
| 7      | HOT MIX PLANT            |          |
|        | 8/10 Tonn capacity       | 2 Nos.   |
|        |                          |          |

| 8  | TAR BOILER                    | 2 Nos. |
|----|-------------------------------|--------|
| 9  | PAVER FINISHER                | 4 Nos. |
| 10 | HOT BITUMEN & EMERSON SPRAYER | 2 Nos  |
|    | 3 Ton Capacity                |        |
| 11 | VIBRATOR                      |        |
|    | Compactor IR                  | 5 Nos. |
| 12 | HYDRA CRANE                   |        |
|    | Indo Farm                     | 4 Nos. |
| 13 | STONE CRUSHER                 |        |
|    | Installed at Sunder Nagar     | 1 No.  |
|    | Installed at Chamba           | 1 No.  |
|    | Installing at Darbogh, Shimla | 1No.   |
| 14 | TRACTOR                       | 3 Nos. |

# PHOTOGRAPHS OF COMPLETED AND ONGOING WORKS