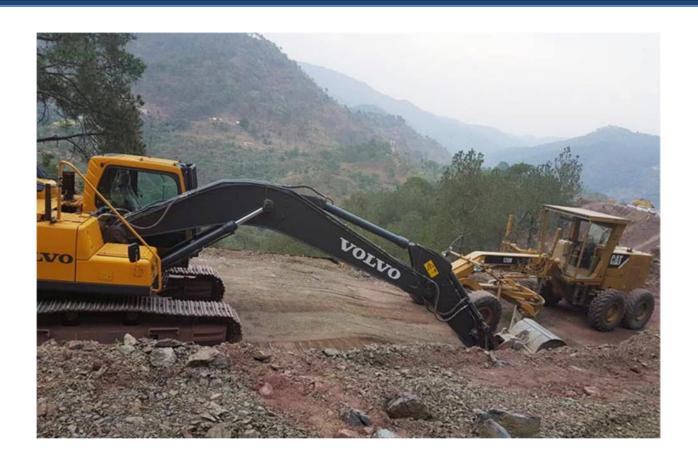

| 2 Nos.   |
|        |                          |          |

| 8  | TAR BOILER                    | 2 Nos. |
|----|-------------------------------|--------|
| 9  | PAVER FINISHER                | 4 Nos. |
| 10 | HOT BITUMEN & EMERSON SPRAYER | 2 Nos  |
|    | 3 Ton Capacity                |        |
| 11 | VIBRATOR                      |        |
|    | Compactor IR                  | 5 Nos. |
| 12 | HYDRA CRANE                   |        |
|    | Indo Farm                     | 4 Nos. |
| 13 | STONE CRUSHER                 |        |
|    | Installed at Sunder Nagar     | 1 No.  |
|    | Installed at Chamba           | 1 No.  |
|    | Installing at Darbogh, Shimla | 1No.   |
| 14 | TRACTOR                       | 3 Nos. |

# PHOTOGRAPHS OF COMPLETED AND ONGOING WORKS



































### **REGISTRATION CERTIFICATE**



#### HIMACHAL PRADESH PUBLIC WORKS DEPARTMENT

#### \*MEMORANDUM\*

The contractors noted below have submitted application for renewal of their Enlistment as Class shown in the column No.5 below for B&R works on the expiry of validity period of their enlistment. The enlistment of the contractors are, therefore, renewed in New Enlistment Rules 2015, for further period shown in the remarks column on the terms and conditions mentioned in the original enlistment order. The contractors have also deposited the prescribed amount of renewal fee vide G.R. No mentioned under column No.3. Further the exemption facility of earnest money and security will not be applicable for all works of PMGSY, CRF, RIDF (NABARD) and National Highways. They shall ap