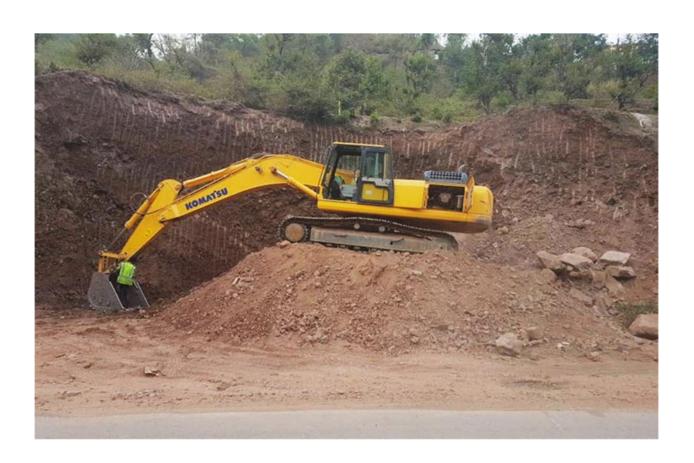

2 Nos.   |
|        |                          |          |

| 8  | TAR BOILER                    | 2 Nos. |
|----|-------------------------------|--------|
| 9  | PAVER FINISHER                | 4 Nos. |
| 10 | HOT BITUMEN & EMERSON SPRAYER | 2 Nos  |
|    | 3 Ton Capacity                |        |
| 11 | VIBRATOR                      |        |
|    | Compactor IR                  | 5 Nos. |
| 12 | HYDRA CRANE                   |        |
|    | Indo Farm                     | 4 Nos. |
| 13 | STONE CRUSHER                 |        |
|    | Installed at Sunder Nagar     | 1 No.  |
|    | Installed at Chamba           | 1 No.  |
|    | Installing at Darbogh, Shimla | 1No.   |
| 14 | TRACTOR                       | 3 Nos. |

# PHOTOGRAPHS OF COMPLETED AND ONGOING WORKS



































### **REGISTRATION CERTIFICATE**



#### HIMACHAL PRADESH PUBLIC WORKS DEPARTMENT

#### \*MEMORANDUM\*

The contractors noted below have submitted application for renewal of their Enlistment as Class shown in the column No.5 below for B&R works on the expiry of validity period of their enlistment. The enlistment of the contractors are, therefore, renewed in New Enlistment Rules 2015, for further period shown in the remarks column on the terms and conditions mentioned in the original enlistment order. The contractors have also deposited the prescribed amount of renewal fee vide G.R. No mentioned under column No.3. Further the exemption facility of earnest money and security will not be applicable for all works of PMGSY, CRF, RIDF (NABARD) and National Highways. They shall appl