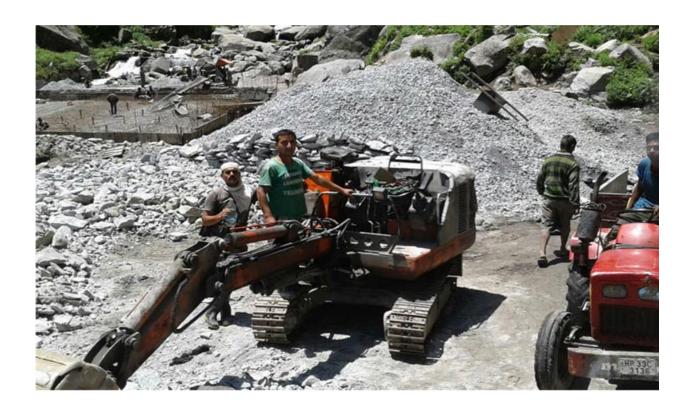

| 2 Nos.   |
|        |                          |          |

| 8  | TAR BOILER                    | 2 Nos. |
|----|-------------------------------|--------|
| 9  | PAVER FINISHER                | 4 Nos. |
| 10 | HOT BITUMEN & EMERSON SPRAYER | 2 Nos  |
|    | 3 Ton Capacity                |        |
| 11 | VIBRATOR                      |        |
|    | Compactor IR                  | 5 Nos. |
| 12 | HYDRA CRANE                   |        |
|    | Indo Farm                     | 4 Nos. |
| 13 | STONE CRUSHER                 |        |
|    | Installed at Sunder Nagar     | 1 No.  |
|    | Installed at Chamba           | 1 No.  |
|    | Installing at Darbogh, Shimla | 1No.   |
| 14 | TRACTOR                       | 3 Nos. |

# PHOTOGRAPHS OF COMPLETED AND ONGOING WORKS



































### **REGISTRATION CERTIFICATE**



#### HIMACHAL PRADESH PUBLIC WORKS DEPARTMENT

#### \*MEMORANDUM\*

The contractors noted below have submitted application for renewal of their Enlistment as Class shown in the column No.5 below for B&R works on the expiry of validity period of their enlistment. The enlistment of the contractors are, therefore, renewed in New Enlistment Rules 2015, for further period shown in the remarks column on the terms and conditions mentioned in the original enlistment order. The contractors have also deposited the prescribed amount of renewal fee vide G.R. No mentioned under column No.3. Further the exemption facility of earnest money and security will not be applicable for all works of PMGSY, CRF, RIDF (NABARD) and National Highways. They sh