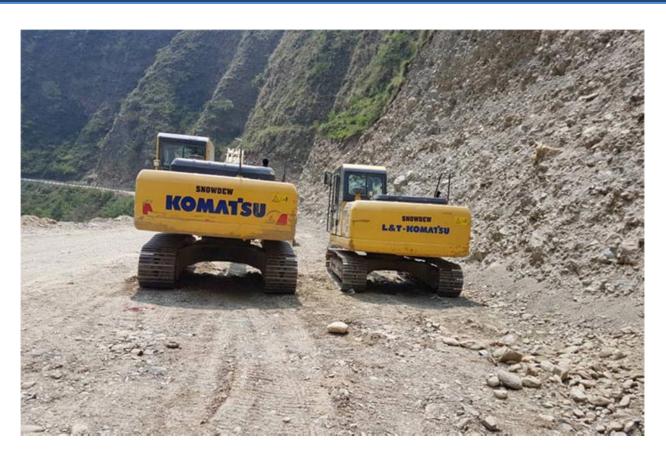

# PHOTOGRAPHS OF COMPLETED AND ONGOING WORKS

# **DETAIL OF ASSETS/ MACHINERIES**

| S. No. | Reference of Machine     | Quantity |
|--------|--------------------------|----------|
| 1      | EXCAVATOR                |          |
|        | A) L & T PC300           | 3 Nos.   |
|        | B) L & T PC210           | 4 Nos.   |
|        | C) L & T PC200           | 5 Nos.   |
|        | D) L & T PC130           | 5 Nos.   |
|        | E) TATA Hitachi EX70     | 2 Nos.   |
|        | F) L & T PC71            | 4 Nos.   |
|        | G) TATA Hitachi TMX20    | 4 Nos.   |
|        | H) JCB 3DX               | 5 Nos.   |
| 2      | DOZER                    |          |
|        | Komatsu D50-A-15         | 3 Nos.   |
| 3      | LOADER                   |          |
|        | CL30                     | 3 Nos.   |
| 4      | TRUCK/TIPPER/HYVA/TRALLA |          |
|        | A) BharatBebz            | 6 Nos.   |
|        | B) AMW                   | 4 Nos.   |
|        | C) Eicher                | 6 Nos.   |
|        | D) TATA                  | 8 Nos.   |
| 5      | AIR COMPRESSOR           |          |
|        | A) ELGI                  | 7 Nos.   |
|        | B) IR                    | 8 Nos.   |
|        | C) ATLAS COPCO           | 6 Nos.   |
| 6      | ROAD ROLLER              |          |
|        | 8 -10 Tonn capacity      | 6 Nos.   |
| 7      | HOT MIX PLANT            |          |
|        | 8/10 Tonn capacity       | 2 Nos.   |
|        |                          |          |