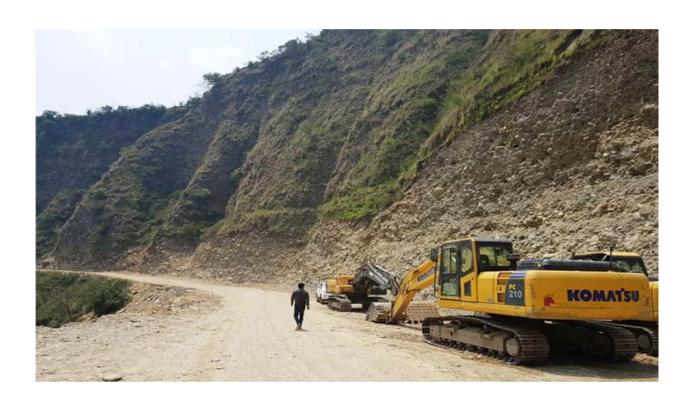

|                          |          |

| 8  | TAR BOILER                    | 2 Nos. |
|----|-------------------------------|--------|
| 9  | PAVER FINISHER                | 4 Nos. |
| 10 | HOT BITUMEN & EMERSON SPRAYER | 2 Nos  |
|    | 3 Ton Capacity                |        |
| 11 | VIBRATOR                      |        |
|    | Compactor IR                  | 5 Nos. |
| 12 | HYDRA CRANE                   |        |
|    | Indo Farm                     | 4 Nos. |
| 13 | STONE CRUSHER                 |        |
|    | Installed at Sunder Nagar     | 1 No.  |
|    | Installed at Chamba           | 1 No.  |
|    | Installing at Darbogh, Shimla | 1No.   |
| 14 | TRACTOR                       | 3 Nos. |

# PHOTOGRAPHS OF COMPLETED AND ONGOING WORKS



































### **REGISTRATION CERTIFICATE**



#### HIMACHAL PRADESH PUBLIC WORKS DEPARTMENT

#### \*MEMORANDUM\*

The contractors noted below have submitted application for renewal of their Enlistment as Class shown in the column No.5 below for B&R works on the expiry of validity period of their enlistment. The enlistment of the contractors are, therefore, renewed in New Enlistment Rules 2015, for further period shown in the remarks column on the terms and conditions mentioned in the original enlistment order. The contractors have also deposited the prescribed amount of renewal fee vide G.R. No mentioned under column No.3. Further the exemption facility of earnest money and security will not be applicable for all works of PMGSY, CRF, RIDF (NABARD) and National Highways. They shall apply for renewa