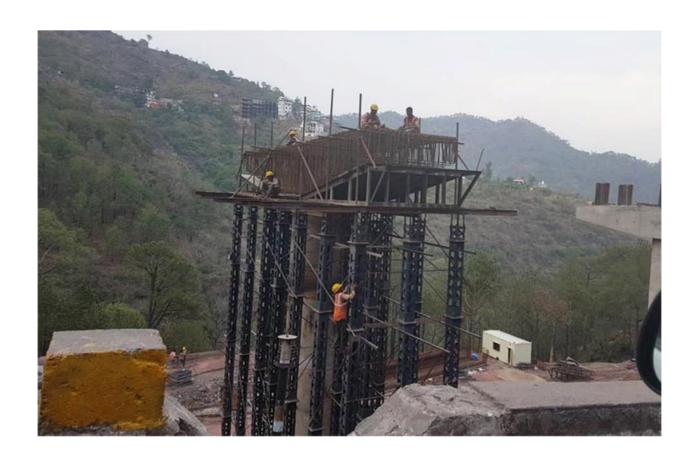

s.   |
|        |                          |          |

| 8  | TAR BOILER                    | 2 Nos. |
|----|-------------------------------|--------|
| 9  | PAVER FINISHER                | 4 Nos. |
| 10 | HOT BITUMEN & EMERSON SPRAYER | 2 Nos  |
|    | 3 Ton Capacity                |        |
| 11 | VIBRATOR                      |        |
|    | Compactor IR                  | 5 Nos. |
| 12 | HYDRA CRANE                   |        |
|    | Indo Farm                     | 4 Nos. |
| 13 | STONE CRUSHER                 |        |
|    | Installed at Sunder Nagar     | 1 No.  |
|    | Installed at Chamba           | 1 No.  |
|    | Installing at Darbogh, Shimla | 1No.   |
| 14 | TRACTOR                       | 3 Nos. |

# PHOTOGRAPHS OF COMPLETED AND ONGOING WORKS



































### **REGISTRATION CERTIFICATE**



#### HIMACHAL PRADESH PUBLIC WORKS DEPARTMENT

#### \*MEMORANDUM\*

The contractors noted below have submitted application for renewal of their Enlistment as Class shown in the column No.5 below for B&R works on the expiry of validity period of their enlistment. The enlistment of the contractors are, therefore, renewed in New Enlistment Rules 2015, for further period shown in the remarks column on the terms and conditions mentioned in the original enlistment order. The contractors have also deposited the prescribed amount of renewal fee vide G.R. No mentioned under column No.3. Further the exemption facility of earnest money and security will not be applicable for all works of PMGSY, CRF, RIDF (NABARD) and National Highways. They shall apply fo