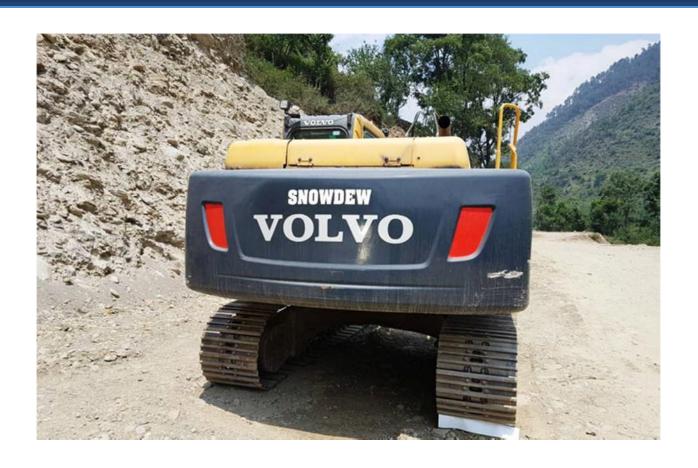

Nos.   |
|        |                          |          |

| 8  | TAR BOILER                    | 2 Nos. |
|----|-------------------------------|--------|
| 9  | PAVER FINISHER                | 4 Nos. |
| 10 | HOT BITUMEN & EMERSON SPRAYER | 2 Nos  |
|    | 3 Ton Capacity                |        |
| 11 | VIBRATOR                      |        |
|    | Compactor IR                  | 5 Nos. |
| 12 | HYDRA CRANE                   |        |
|    | Indo Farm                     | 4 Nos. |
| 13 | STONE CRUSHER                 |        |
|    | Installed at Sunder Nagar     | 1 No.  |
|    | Installed at Chamba           | 1 No.  |
|    | Installing at Darbogh, Shimla | 1No.   |
| 14 | TRACTOR                       | 3 Nos. |

# PHOTOGRAPHS OF COMPLETED AND ONGOING WORKS



































### **REGISTRATION CERTIFICATE**



#### HIMACHAL PRADESH PUBLIC WORKS DEPARTMENT

#### \*MEMORANDUM\*

The contractors noted below have submitted application for renewal of their Enlistment as Class shown in the column No.5 below for B&R works on the expiry of validity period of their enlistment. The enlistment of the contractors are, therefore, renewed in New Enlistment Rules 2015, for further period shown in the remarks column on the terms and conditions mentioned in the original enlistment order. The contractors have also deposited the prescribed amount of renewal fee vide G.R. No mentioned under column No.3. Further the exemption facility of earnest money and security will not be applicable for all works of PMGSY, CRF, RIDF (NABARD) and National Highways. They shall apply