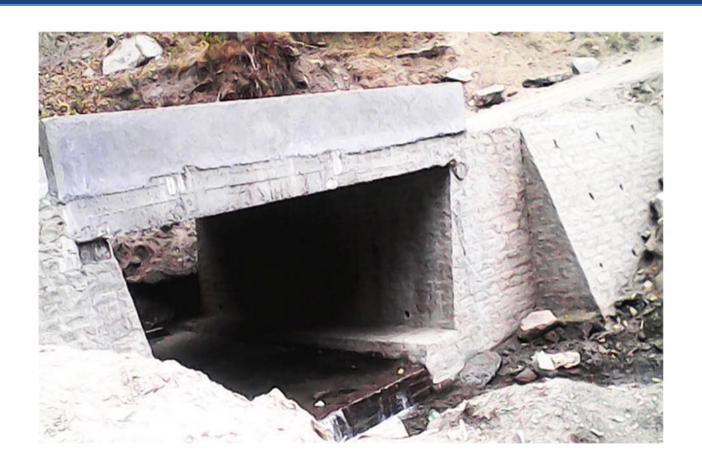

|        |                          |          |

| 8  | TAR BOILER                    | 2 Nos. |
|----|-------------------------------|--------|
| 9  | PAVER FINISHER                | 4 Nos. |
| 10 | HOT BITUMEN & EMERSON SPRAYER | 2 Nos  |
|    | 3 Ton Capacity                |        |
| 11 | VIBRATOR                      |        |
|    | Compactor IR                  | 5 Nos. |
| 12 | HYDRA CRANE                   |        |
|    | Indo Farm                     | 4 Nos. |
| 13 | STONE CRUSHER                 |        |
|    | Installed at Sunder Nagar     | 1 No.  |
|    | Installed at Chamba           | 1 No.  |
|    | Installing at Darbogh, Shimla | 1No.   |
| 14 | TRACTOR                       | 3 Nos. |

# PHOTOGRAPHS OF COMPLETED AND ONGOING WORKS



































### **REGISTRATION CERTIFICATE**



#### HIMACHAL PRADESH PUBLIC WORKS DEPARTMENT

#### \*MEMORANDUM\*

The contractors noted below have submitted application for renewal of their Enlistment as Class shown in the column No.5 below for B&R works on the expiry of validity period of their enlistment. The enlistment of the contractors are, therefore, renewed in New Enlistment Rules 2015, for further period shown in the remarks column on the terms and conditions mentioned in the original enlistment order. The contractors have also deposited the prescribed amount of renewal fee vide G.R. No mentioned under column No.3. Further the exemption facility of earnest money and security will not be applicable for all works of PMGSY, CRF, RIDF (NABARD) and National Highways. They shall apply for rene