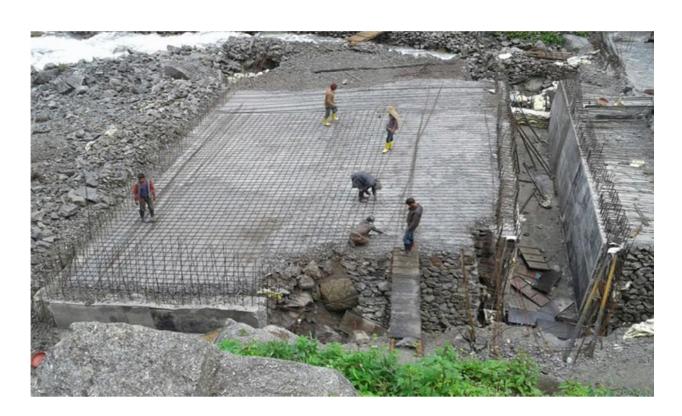

| 2 Nos.   |
|        |                          |          |

| 8  | TAR BOILER                    | 2 Nos. |
|----|-------------------------------|--------|
| 9  | PAVER FINISHER                | 4 Nos. |
| 10 | HOT BITUMEN & EMERSON SPRAYER | 2 Nos  |
|    | 3 Ton Capacity                |        |
| 11 | VIBRATOR                      |        |
|    | Compactor IR                  | 5 Nos. |
| 12 | HYDRA CRANE                   |        |
|    | Indo Farm                     | 4 Nos. |
| 13 | STONE CRUSHER                 |        |
|    | Installed at Sunder Nagar     | 1 No.  |
|    | Installed at Chamba           | 1 No.  |
|    | Installing at Darbogh, Shimla | 1No.   |
| 14 | TRACTOR                       | 3 Nos. |

# PHOTOGRAPHS OF COMPLETED AND ONGOING WORKS



































### **REGISTRATION CERTIFICATE**



#### HIMACHAL PRADESH PUBLIC WORKS DEPARTMENT

#### \*MEMORANDUM\*

The contractors noted below have submitted application for renewal of their Enlistment as Class shown in the column No.5 below for B&R works on the expiry of validity period of their enlistment. The enlistment of the contractors are, therefore, renewed in New Enlistment Rules 2015, for further period shown in the remarks column on the terms and conditions mentioned in the original enlistment order. The contractors have also deposited the prescribed amount of renewal fee vide G.R. No mentioned under column No.3. Further the exemption facility of earnest money and security will not be applicable for all works of PMGSY, CRF, RIDF (NABARD) and National Highways. They shal