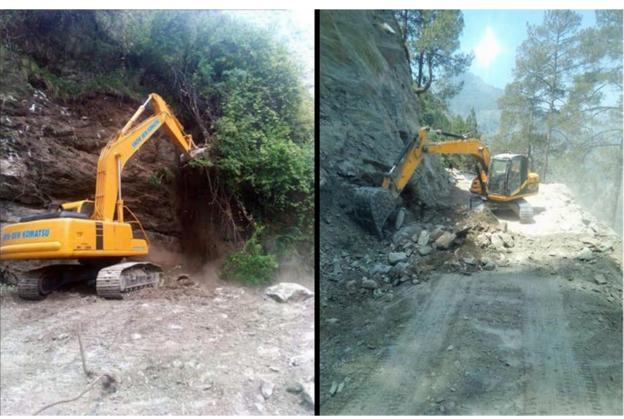

# PHOTOGRAPHS OF COMPLETED AND ONGOING WORKS

# **DETAIL OF ASSETS/ MACHINERIES**

| S. No. | Reference of Machine     | Quantity |
|--------|--------------------------|----------|
| 1      | EXCAVATOR                |          |
|        | A) L & T PC300           | 3 Nos.   |
|        | B) L & T PC210           | 4 Nos.   |
|        | C) L & T PC200           | 5 Nos.   |
|        | D) L & T PC130           | 5 Nos.   |
|        | E) TATA Hitachi EX70     | 2 Nos.   |
|        | F) L & T PC71            | 4 Nos.   |
|        | G) TATA Hitachi TMX20    | 4 Nos.   |
|        | H) JCB 3DX               | 5 Nos.   |
| 2      | DOZER                    |          |
|        | Komatsu D50-A-15         | 3 Nos.   |
| 3      | LOADER                   |          |
|        | CL30                     | 3 Nos.   |
| 4      | TRUCK/TIPPER/HYVA/TRALLA |          |
|        | A) BharatBebz            | 6 Nos.   |
|        | B) AMW                   | 4 Nos.   |
|        | C) Eicher                | 6 Nos.   |
|        | D) TATA                  | 8 Nos.   |
| 5      | AIR COMPRESSOR           |          |
|        | A) ELGI                  | 7 Nos.   |
|        | B) IR                    | 8 Nos.   |
|        | C) ATLAS COPCO           | 6 Nos.   |
| 6      | ROAD ROLLER              |          |
|        | 8 -10 Tonn capacity      | 6 Nos.   |
| 7      | HOT MIX PLANT            |          |
|        | 8/10 Tonn capacity       | 2 Nos.   |
|        |                          |          |