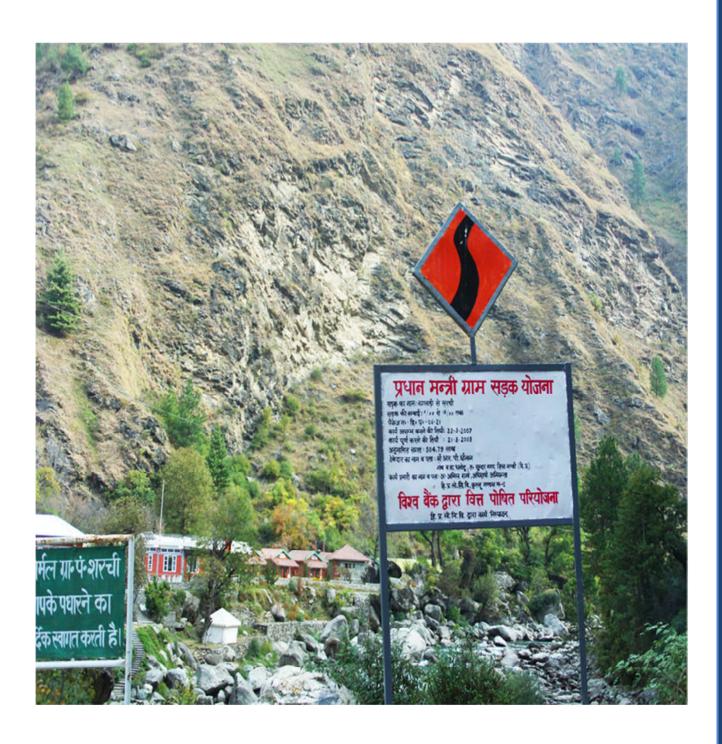

# **WORK EXPERIENCE**

-

| Sr. No. | Name of work                                                                                                                                                                                                                                                                                                                                                                                                                                                                                                          | Completion Cost. |
|---------|-----------------------------------------------------------------------------------------------------------------------------------------------------------------------------------------------------------------------------------------------------------------------------------------------------------------------------------------------------------------------------------------------------------------------------------------------------------------------------------------------------------------------|------------------|
| 1. (a)  | Kiunr Hydro Power Project of Civil & Mechanical works, Such as construction of roads leading of project site, construction of Magazine and road for Magazine, approaches to different sites such as power house, site office, labour huts etc. Retaining Walls /Breast walls, (HRT) underground tunnel work, Adit, Complete Weir Site, (HRT) tunnel work, water conductor, Foreway, Anchor Block, Penstock, Power House, Transmission line with materials, Side by side the work of HRT complete within all respects. | Rs. 4534.91 lacs |
| (b)     | Electro Mechanical Machineries Andritz Hydro Pvt. Ltd                                                                                                                                                                                                                                                                                                                                                                                                                                                                 | Rs. 975.00 lacs  |
| 2.      | Construction of Traffic Tunnel Km 0/0 to 2/874 at Aut under HPSEB Division Larji, Distt. Mandi                                                                                                                                                                                                                                                                                                                                                                                                                        | Rs.3538.06 lacs  |
| 3.      | Reprofiling of Satluj river bed excavation and plunge pool excavation (dredging) Downstream of Nathpa Dam from RD 58.263m to 533.263m at Nathpa and Restoration of approach road to SFT Outfall structure RD 1100m silt Flushing cut and cover at Nathpa and other works i/c Hiring of machineries etc                                                                                                                                                                                                                | Rs.1062.16 lacs  |
| 4.      | C/o civil work for River diversion at intake, HRT and convenience channel excavation work And hiring of machines etc. of HCC Ltd. At Recong Peo Distt. Kinnaur at Kashang Hydro Electric Project                                                                                                                                                                                                                                                                                                                      | Rs. 1298.48 lacs |
| 5.      | Road works and Metalling and Tarring work Malana Power Co.<br>Limited Distt. Kullu (C/o road from Power House to weir site)                                                                                                                                                                                                                                                                                                                                                                                           | Rs.1510.00 lacs  |
| 6.      | Underground HRT and Power House Excavation at Largi HPSEB (Hydel Project Work) and works as Sub-Contractor of main agency                                                                                                                                                                                                                                                                                                                                                                                             | Rs.1457.13 lacs  |
| 7.      | HRT and open channel excavation work in Gaz Hydel Project in Distt. Kangra                                                                                                                                                                                                                                                                                                                                                                                                                                            | Rs. 936.15 lacs  |
| 8.      | HRT and Power House Construction work in Thirot Hydel Project in Distt                                                                                                                                                                                                                                                                                                                                                                                                                                                | Rs. 668.44 Lacs  |
| 9.      | Wear site and Power House Construction work in Baner Hydel<br>Project in Distt. Kangra                                                                                                                                                                                                                                                                                                                                                                                                                                | Rs. 639.70 lacs  |
| 10.     | C/O Naglari To Sarachi road                                                                                                                                                                                                                                                                                                                                                                                                                                                                                           | Rs. 498.06 lacs  |

### Note:-

Works completed where cost is less then Rupees One Crore in Govt. sectors/ Private Organizations have not been taken in to consideration in this detail. I have executing many other civil works as well as interested to serve the organization in other States also for all works.